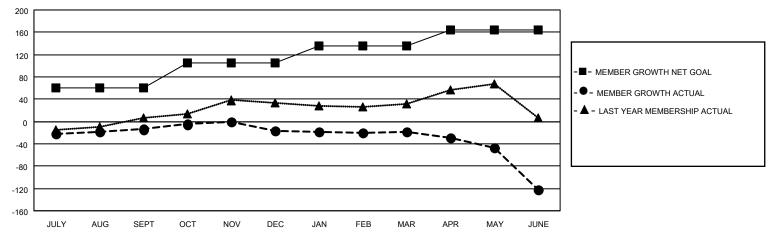

## District 5M 9

| Clubs RESULTS FOR 2022-2023 |   |   |   | Members RESULTS FOR 2022-2023 |    |    |     |
|-----------------------------|---|---|---|-------------------------------|----|----|-----|
|                             |   |   |   |                               |    |    |     |
| JULY/AUG/SEPT               | 0 | 0 | 0 | JULY/AUG/SEPT                 | 60 | 48 | 56  |
| OCT/NOV/DEC                 | 1 | 0 | 0 | OCT/NOV/DEC                   | 45 | 51 | 52  |
| JAN/FEB/MAR                 | 0 | 0 | 0 | JAN/FEB/MAR                   | 30 | 24 | 26  |
| APR/MAY/JUNE                | 1 | 1 | 3 | APR/MAY/JUNE                  | 30 | 65 | 166 |

### GOALS AND ACTUAL MEMBERS CUMULATIVE

| DROPPED CLUBS: 3 |     | 43 CLUBS OF 65 ADDED 1 OR<br>MORE NEW MEMBERS | GENDER DISTRIBUTION       |              |  |
|------------------|-----|-----------------------------------------------|---------------------------|--------------|--|
|                  |     | MORE NEW MEMBERS                              | MALE 1,168 (60.11%)       |              |  |
|                  |     |                                               | FEMALE                    | 773 (39.78%) |  |
| DROPPED MEMBERS  |     |                                               | NON BINARY                | 0 (0.00%)    |  |
|                  |     |                                               | PREFER NOT TO ANSWER      | 2 (0.10%)    |  |
| DECEASED         | 33  |                                               |                           |              |  |
| CLUB CANCELLED   | 3   | CLICK HERE FOR CUMULATIVE                     | TOTAL FAMILY UNIT MEMBERS | 622          |  |
| OTHER            | 264 | MEMBERSHIP DATA                               |                           |              |  |
| TOTAL            | 300 |                                               | FAMILY MEMBERS PAYING HAI | LF DUES 313  |  |
|                  |     |                                               |                           |              |  |

Results as of: 6/30/2023