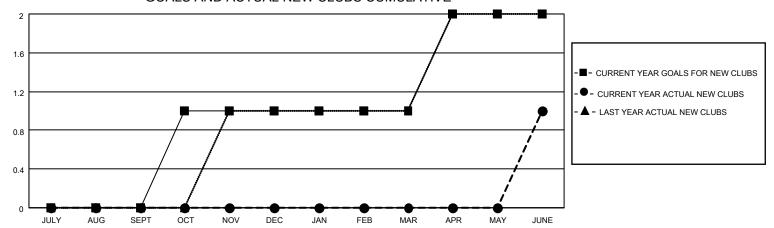

## District 5M 9

| Clubs RESULTS FOR 2022-2023 |   |   |   | Members RESULTS FOR 2022-2023 |    |    |     |
|-----------------------------|---|---|---|-------------------------------|----|----|-----|
|                             |   |   |   |                               |    |    |     |
| JULY/AUG/SEPT               | 0 | 0 | 0 | JULY/AUG/SEPT                 | 60 | 48 | 56  |
| OCT/NOV/DEC                 | 1 | 0 | 0 | OCT/NOV/DEC                   | 45 | 51 | 52  |
| JAN/FEB/MAR                 | 0 | 0 | 0 | JAN/FEB/MAR                   | 30 | 24 | 26  |
| APR/MAY/JUNE                | 1 | 1 | 3 | APR/MAY/JUNE                  | 30 | 65 | 166 |

### GOALS AND ACTUAL NEW CLUBS CUMULATIVE

Results as of: 6/30/2023